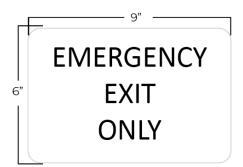

# EXIT LIGHT

# ADA BRAILLE SIGN | RIGID PLASTIC | BLACK | EMERGENCY EXIT ONLY

Code: ADA-EEO



These signs help your employees and visitors easily locate your facilities EXIT with bold white letters on a black background for maximum visibility..

## CONSTRUCTION

The ADA-EEO series sign is constructed from rigid acrylic material.

## ELECTRICAL COMPONENTS

The ADA-EEO series sign does not require any type of electrical components.

## **BATTERY - BATTERY BACKUP**

The braille signs do not require any type of battery.

## DIMENSIONS



## FEATURES

- ADA Compliant
- Rigid Plastic
- Explosion proof
- No power or wiring required
- Indoor use only
- Peel off back adhesive strips

#### WARRANTY INFORMATION

Any component that fails due to manufacturer's defect is guaranteed for 1 year. The warranty only covers products installed and maintained in accordance with the instructions provided by their respective manufacturer and no warranty is made with respect to any of our products that are otherwise installed or maintained. For full warranty details, visit our Warranty Section.

#### **Conformance to Codes and Standards**

Meets and Conforms with ADA regulations.

## INSTALLATION

These signs come with self-adhesive strips on the back of each sign. Simply peel the thin cover from these adhesive strips and place your sign on