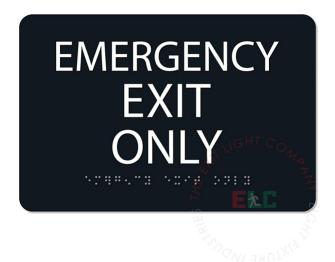

# ADA BRAILLE SIGN | RIGID PLASTIC | BLACK | EMERGENCY EXIT ONLY

Code: ADA-EEO

These signs help your employees and visitors easily locate your facilities EXIT with bold white letters on a black background for maximum visibility..

## FEATURES

- ADA Compliant
- Rigid Plastic
- Explosion proof
- No power or wiring required
- Indoor use only
- Peel off back adhesive strips

#### **Conformance to Codes and Standards**

Meets and Conforms with ADA regulations.