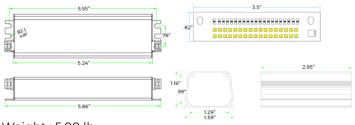

rgency driver provides a minimum of 90 minutes of battery backup time

#### **BATTERY - BATTERY BACKUP**

The EB-LHOUSE emergency driver is designed with a 7.4V 2000mAh maintenance-free lithium battery that provides a minimum emergency duration of 90 minutes. Recharge time of the battery is 24 hours.

3170 Scott St, Vista, CA 92081 Phone: 877-352-3948 | Fax: 877-352-3949 info@exitlightco.com

## SELF-TESTING OPTION

#### OPERATIONAL TEMPERATURE

#### Temperature Ratings

Standard Option

#### INSTALLATION

The EB-LHOUSE emergency driver can be installed in different types of indoor troffers, panels, vapor lights, linear lights, most T5 and T8 xtures. We recommend confirming electrical specs on existing light to make sure the LED Driver is fully compatible.

41°F to 122°F

#### DIMENSIONS



Weight : 5.00 lb