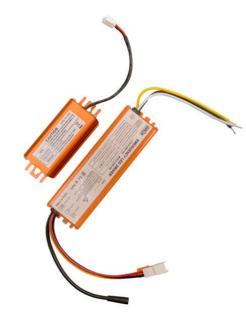

# LIGHTHOUSE RETROFIT KIT EMERGENCY LED DRIVER AND MODULE | 6-8.4VDC 8W OUTPUT

Code: EB-LHOUSE

#### FEATURES

- UL Listed for factory and eld installation
- Compact Design
- Simple Wiring
- Self-Testing (monthly/yearly)
- Constant Output Power
- Built-in Lithium Battery

#### CONSTRUCTION

The EB-LHOUSE emergency driver is constructed from durable steel.

### ELECTRICAL COMPONENTS

| Model No.       | EB-LHOUSE-8W |
|-----------------|--------------|
| Input Voltage   | 100-277V AC  |
| Brightness      | 1000lm       |
| Emergency Power | 8W           |
| Battery Type    | Li-ion       |
| Emergency Time  | 90 mins      |

#### **BATTERY - BATTERY BACKUP**

The EB-LHOUSE emergency driver is designed with a 7.4V 2000mAh maintenance-free lithium battery that provides a minimum emergency duration of 90 minutes. Recharge time of the battery is 24 hours.