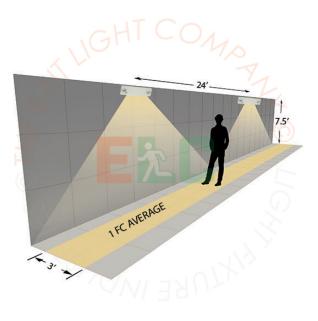

### PHOTOMETRICS

Suggested mounting height of 7.5ft illuminates 1 footcandle (FC) **spaced at 24ft for a 3ft path of egress**.

# **Disclosure:**

Spacing is measured in lab condition with an assumed open space, no obstruction and reflection rates of 80 (ceiling) / 50 (walls) / 20 (floor). Actual spacing may vary depending on what environment the fixture is installed in.