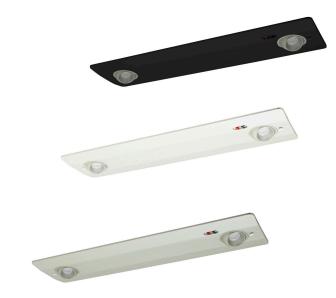

# LED RECESSED EMERGENCY LIGHT | CEILING AND WALL MOUNT | ADJUSTABLE LAMPS

Code: EL-RSLIM

The EL-RSLIM is one of a kind recessed mount emergency light. Its aluminum alloy trim plate and adjustable LED lamps, make this emergency light great for architectural installation; both business and commercial. Easy installation in both sheet-rock and drop ceiling/remodel applications.

#### **ORDERING INFORMATION**

| Series   | Housing Color | Operation Type      |  |
|----------|---------------|---------------------|--|
| EL-RSLIM | A (Aluminum)  | BB (Battery Backup) |  |
|          | W (White)     |                     |  |
|          | B (Black)     |                     |  |

#### CONSTRUCTION

The EL-RSLIM recessed emergency light housing is constructed aluminum alloy. Aluminum housing color is standard.