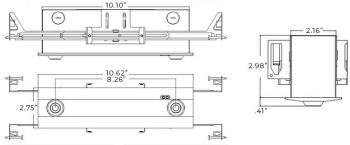

# DIMENSIONS

Weight : 5.00 lb

Total Lumen Output: 250lm

3170 Scott St, Vista, CA 92081 Phone: 877-352-3948 | Fax: 877-352-3949 info@exitlightco.com