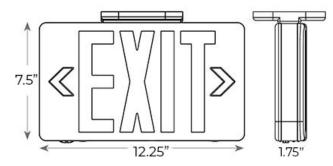

#### **DIMENSIONS**

Weight: 5.00 lb

3170 Scott St, Vista, CA 92081 Phone: 877-352-3948 | Fax: 877-352-3949 info@exitlightco.com