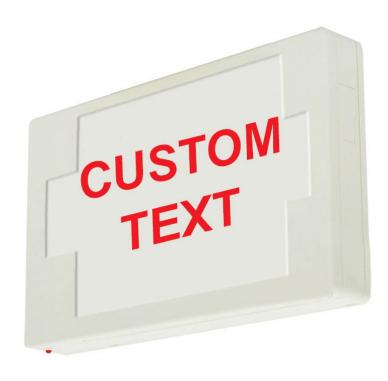

# **CUSTOM SIGNAGE EXIT SIGN**

Code: EX-CU

The EX series combines traditional exit sign design and dependable LED lighting for an attractive and affordable solution to your custome signage needs.

## **FEATURES**

- Mounting bracket for ceiling, wall mount (flag pole style) or flush mount included
- Injection-molded, VO flame retardant, high impact housing
- Constant uniform illumination
- 120/277VAC
- Short circuit protection / voltage surge protection
- Lead time varies based on design, please be prepared to provide PDF file of logo
- Green LEDs and black housing available upon request