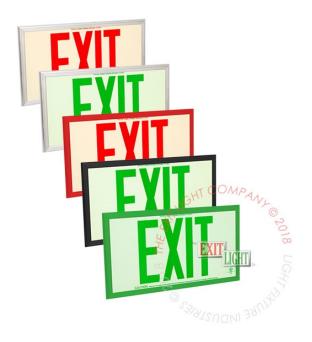

# **ORDERING INFORMATION**

| Series   | Sign Color | Frame       | Sides      | Options               |
|----------|------------|-------------|------------|-----------------------|
| ELCPAR75 | R (Red)    | RF (Red)    | S (Single) | MB (Mounting Bracket) |
|          | G (Green)  | GF (Green)  | D (Double) |                       |
|          | B (Black)  | BF (Black)  |            |                       |
|          |            | SF (Silver) |            |                       |