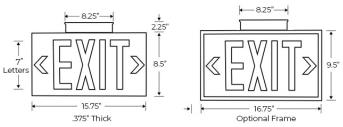

# **CONSTRUCTION**

The ELCPA75 Series has a thin, low profile construction and photoluminescent lettering. This wire-free exit sign is high durability and visible at 75 feet.

# **DIMENSIONS**

Weight: 7.00 lb

3170 Scott St, Vista, CA 92081 Phone: 877-352-3948 | Fax: 877-352-3949 info@exitlightco.com