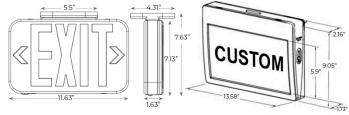

#### **DIMENSIONS**

Weight: 5.00 lb

### **EXCU MODEL**

| Battery                    | The EXCU series is designed with a maintenace-free 1.2V 900mAh NiCad battery that provides a minumum emergency duration of 90 minutes. Rechardge time of the battery is 24 hours.                                                                                                              |
|----------------------------|------------------------------------------------------------------------------------------------------------------------------------------------------------------------------------------------------------------------------------------------------------------------------------------------|
| Construction               | The EXCU series is constructed from injection molded, V-0 flame retardant, high impact thermoplastic housing. Available in white and black housing.                                                                                                                                            |
| Emergency<br>Operation     | Upon failure of the normal utility power, an internal solid-state transfer switch automatically provides uninterrupted emergency operation for at least 90 minutes. The fully automatic solid-state, two-rate charger initiates battery charging to recharge a discharged battery in 24 hours. |
| Electrical<br>Components   | Dual voltage input 120/277VAC operation. LED display indicates AC/ON. An external push button test switch with battery backup units allows mainte-nace personnel to quicly determine the operation status of the unit. Unit offers surge protected, solid state circutry.                      |
| Installation               | The EXCU is suitable for surface wall, side and top mounting via included canopy. Snap together design allows for quick and easy installation.                                                                                                                                                 |
| Illumination               | The EXCU series illumination is achieved by use of long-lasting, efficient ultra bright red or green LEDs                                                                                                                                                                                      |
| Operational<br>Temperature | 32°F to 122°F                                                                                                                                                                                                                                                                                  |

## **LEDCU MODEL**

| Battery                    | The LEDCU Sign series is designed with a maintenance-free 3.6V 1000mAh NiCad battery that provides a minimum emergency duration of 90 minutes. Recharge time of the battery is 24 hours.                                                                                                       |
|----------------------------|------------------------------------------------------------------------------------------------------------------------------------------------------------------------------------------------------------------------------------------------------------------------------------------------|
| Construction               | The LEDCU Sign series is constructed from injection molded thermoplastic ABS housing, plastic enclosure 5VA flame retardant housing.                                                                                                                                                           |
| Emergency<br>Operation     | Upon failure of the normal utility power, an internal solid-state transfer switch automatically provides uninterrupted emergency operation for at least 90 minutes. The fully automatic solid-state, two-rate charger initiates battery charging to recharge a discharged battery in 24 hours. |
| Electrical<br>Components   | Universal 120V-347VAC operation. LED display indicates AC/ON. An external push button test switch with battery backup units allows maintenance per-sonnel to quickly determine the operational status of the unit. Unit offers surge protected, solid state circuitry.                         |
| Installation               | The LEDCU Sign series is suitable for wall, side or ceiling installation via included mounting plate. Snap together design allows for quick and easy installation.                                                                                                                             |
| Illumination               | The LEDCU series illumination is achieved by use of long-lasting, efficient ultra bright white LEDs                                                                                                                                                                                            |
| Operational<br>Temperature | 50°F to 95°F                                                                                                                                                                                                                                                                                   |