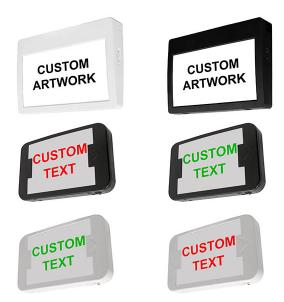

#### LEDCU:

LED Sign with interchangeable slide-in pictograms. New sophisticated and practical solution that seamlessly combines quality LED illumination with modern soft corner styling. This attractive LED sign is not only eye-catching but also incredibly easy to install and versatile, making it an ideal choice for a wide range of applications. Designed to have interchangeable pictograms to properly mark path of egress, restroom access, area of rescue and more. Available in white and black housing as well as red, blue or green artwork/custom wording.

## **LEDCU MODEL**

| Battery                    | The LEDCU Sign series is designed with a maintenance-free 3.6V 1000mAh NiCad battery that provides a minimum emergency duration of 90 minutes. Recharge time of the battery is 24 hours.                                                                                                       |
|----------------------------|------------------------------------------------------------------------------------------------------------------------------------------------------------------------------------------------------------------------------------------------------------------------------------------------|
| Construction               | The LEDCU Sign series is constructed from injection molded thermoplastic ABS housing, plastic enclosure 5VA flame retardant housing.                                                                                                                                                           |
| Emergency<br>Operation     | Upon failure of the normal utility power, an internal solid-state transfer switch automatically provides uninterrupted emergency operation for at least 90 minutes. The fully automatic solid-state, two-rate charger initiates battery charging to recharge a discharged battery in 24 hours. |
| Electrical<br>Components   | Universal 120V-347VAC operation. LED display indicates AC/ON. An external push button test switch with battery backup units allows maintenance per-sonnel to quickly determine the operational status of the unit. Unit offers surge protected, solid state circuitry.                         |
| Installation               | The LEDCU Sign series is suitable for wall, side or ceiling installation via included mounting plate. Snap together design allows for quick and easy installation.                                                                                                                             |
| Illumination               | The LEDCU series illumination is achieved by use of long-lasting, efficient ultra bright white LEDs                                                                                                                                                                                            |
| Operational<br>Temperature | 50°F to 95°F                                                                                                                                                                                                                                                                                   |