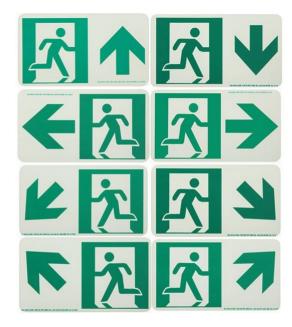

# PHOTOLUMINESCENT DIRECTIONAL EGRESS SIGN -RUNNING MAN

Code: PDS

A simple, Glow in the Dark Running Man Egress Safety Sign with Exit Arrows.

# **ORDERING INFORMATION**

| Series | Arrow Direction |
|--------|-----------------|
| PDS    | UR (Up Right)   |
|        | UL (Up Left)    |
|        | R (Right)       |
|        | L (Left)        |
|        | U (Up)          |
|        | D (Down)        |
|        | DR (Down Right) |
|        | DL (Down Left)  |