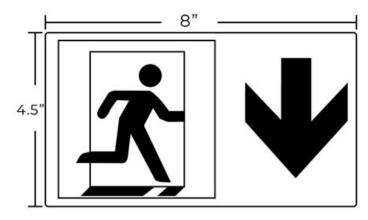

## **DIMENSIONS**

Weight: 2.00 lb

3170 Scott St, Vista, CA 92081 Phone: 877-352-3948 | Fax: 877-352-3949 info@exitlightco.com