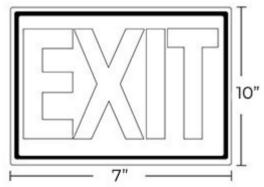

100% power-free.

## **FEATURES**

- Emergency Egress/Safety Sign
- Rigid Aluminum
- No power or wiring required
- Requires continued exposure to at least 54 LUX illumination
- Indoor use only
- No future hazmat disposal needed
- Not UL Approved

#### WARRANTY INFORMATION

Any component that fails due to manufacturer's defect is guaranteed for 1 year. The warranty only covers products installed and maintained in accordance with the instructions provided by their respective manufacturer and no warranty is made with respect to any of our products that are otherwise installed or maintained. For full warranty details, visit our Warranty Section.

## **INSTALLATION**

The PTM-NOEX-AL sign features 3M self-adhesive backing that allows easy insatllation on clean flat surfaces.

# **DIMENSIONS**



Weight: 2.00 lb