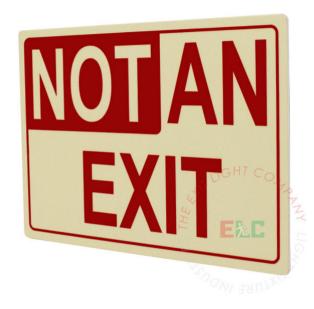

# RED PHOTOLUMINESCENT SELF-ADHESIVE 'NOT AN EXIT' SIGN

Code: PTM-NOEX-AL

A simple, Glow in the Dark exit sign with self-adhesive backing.

## CONSTRUCTION

The PTM-NOEX-AL sign is constructed with non-toxic, non-radioactive material. Made from strong rigid PVC plastic.

## ILLUMINATION

Under normal lighting conditions, these signs are highly visible. In the event of low or no lighting due to power failure, the lettering on the signs will "Glow in the Dark". (Signs must be "charged" to glow -- requires 54 LUX (5ft candles) of fluorescent, metal halide or mercuty vapor light illumination for 60 minutes).