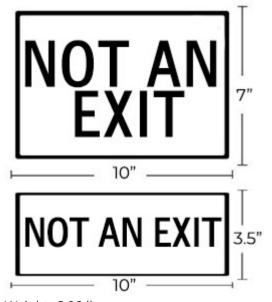

s 100% power-free.

#### **FEATURES**

- Emergency Egress/Safety Sign
- Riaid Aluminum
- No power or wiring required
- Requires continued exposure to at least 54 LUX illumination
- Indoor use only
- No future hazmat disposal needed
- Not UL Approved

# WARRANTY INFORMATION

Any component that fails due to manufacturer's defect is guaranteed for 1 year. The warranty only covers products installed and maintained in accordance with the instructions provided by their respective manufacturer and no warranty is made with respect to any of our products that are otherwise installed or maintained. For full warranty details, visit our Warranty Section.

#### **INSTALLATION**

The PTM-NOEX sign features 3M self-adhesive backing that allows easy insatllation on clean flat surfaces.

# **DIMENSIONS**



Weight: 2.00 lb