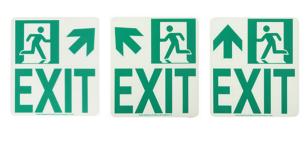

#### **Conformance to Codes and Standards**

Meets New York City Building Code Reference Standard RS 6-1 & 6-1A and Local Law 26

| Series | Arrow Direction   |
|--------|-------------------|
| PWM    | L (Left)          |
|        | R (Right)         |
|        | UL (Up & Left)    |
|        | UR (Up & Right)   |
|        | DL (Down & Left)  |
|        | DR (Down & Right) |