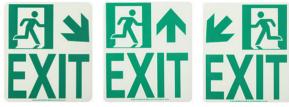

#### **Conformance to Codes and Standards**

Meets New York City Building Code Reference Standard RS 6-1 & 6-1A and Local Law 26

| Series | Arrow Direction   |
|--------|-------------------|
| PWM    | L (Left)          |
|        | R (Right)         |
|        | UL (Up & Left)    |
|        | UR (Up & Right)   |
|        | DL (Down & Left)  |
|        | DR (Down & Right) |