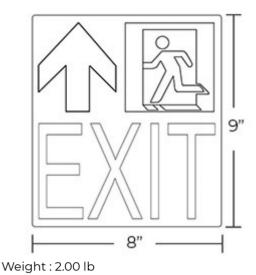

#### DIMENSIONS

3170 Scott St, Vista, CA 92081 Phone: 877-352-3948 | Fax: 877-352-3949 info@exitlightco.com