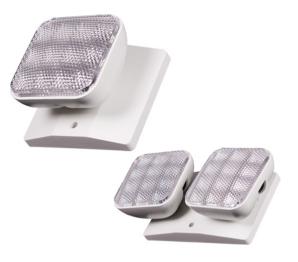

# REMOTE HEAD LED - SINGLE OR DOUBLE HEADS

Code: RHB-L

# FEATURES

- Adjustable 12 LED lamp head
- Constructed of VO flame retardant, high impact thermoplastic housing
- For use with any remote head capable emergency light or exit sign with matching voltage

Easily increase emergency light by attaching this remote head lamp to your existing REMOTE HEAD CAPABLE emergency light or exit sign.

#### CONSTRUCTION

The RHB-L remote head is constructed from injectionmolded, engineering grade, 5VA flame retardant, high-impact resistant, thermoplastic white finish.

#### ILLUMINATION

Smooth thermoplastic reflector with plastic lens for optimal light distribution. Adjustable lamp head with 12 LED's that provides increased center-to-center spacing.

#### INSTALLATION

The RHB-L LED Remote Head includes a universal mounting base plate with mounting hardware. The distance of maximum run is determined by system voltage, wire gauge and total maximum wattage on the run. Suitable for wall or ceiling mount