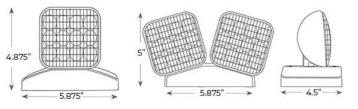

#### DIMENSIONS

Weight: 2.00 lb

3170 Scott St, Vista, CA 92081 Phone: 877-352-3948 | Fax: 877-352-3949 info@exitlightco.com