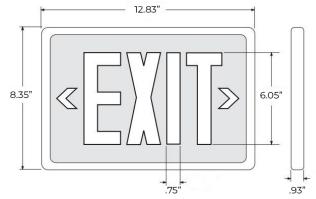

#### **DIMENSIONS**

Weight: 3.00 lb

3170 Scott St, Vista, CA 92081 Phone: 877-352-3948 | Fax: 877-352-3949 info@exitlightco.com