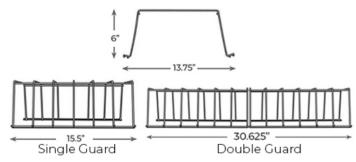

### **DIMENSIONS**

Weight: 4.00 lb

3170 Scott St, Vista, CA 92081 Phone: 877-352-3948 | Fax: 877-352-3949 info@exitlightco.com