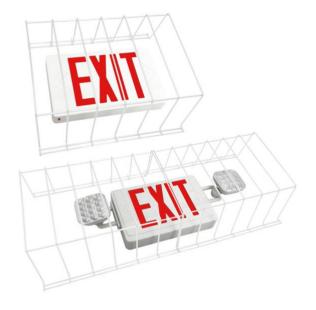

# WIRE GUARDS FOR EXIT LIGHTS AND COMBO EXIT LIGHTS

Code: WG

## **FEATURES**

- Flush mount Wire Guard for Exit Sign / Emergency Lights protection
- White color

## CONSTRUCTION

The WG guards are constructed from durable 9-gauge steel. Available only with a white finish.

## **INSTALLATION**

The WG wire guards are designed for flushed installation only. Mounting Hardware provided.